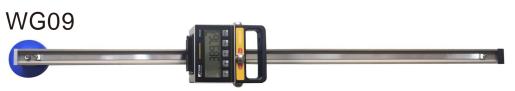

## WIRELESS MAGNETIC CALIPER

## 无线磁栅卡尺

- 智能液晶带背光,大字符高清显示
  - Smart LCD with backlight, large character HD display
- 2节5号电池供电,嵌入式电池仓,更换电池便捷
  - $2\,section\,5th\,battery\,power\,supply,\,built-in\,battery\,compartment,\,convenient\,battery\,replacement$
- 近2米的超长卡量范围,分内卡和外卡两种卡量模式
  - Nearly 2 meters of ultra-long card range, divided into internal card and external card two card mode
- 全铝合金外壳结构设计,磁栅非接触式测量
  - All aluminum alloy shell structure design, magnetic grid non-contact measurement
- 数显表采用两点自膨胀减振型便捷安装方式
  - The digital display meter adopts two-point self-expansion and vibration-damping type and convenient installation method.
- 可实现长距离(约100米)无线收发数据功能(可选配)
  - Long-distance (about 100 meters) wireless data transmission and reception function (optional)
- 德国进口铝型材导轨及滑块,测量顺滑耐用
  - Germany imported aluminum profile rails and sliders, measuring smooth and durable