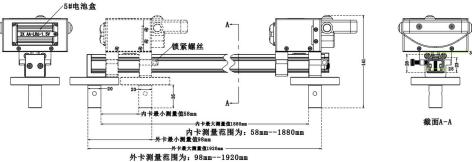

## 无线磁栅卡尺

- 智能液晶带背光,大字符高清显示
  - Smart LCD with backlight, large character HD display
- 2节5号电池供电,嵌入式电池仓,更换电池便捷
  - $2\,section\,5th\,battery\,power\,supply,\,built-in\,battery\,compartment,\,convenient\,battery\,replacement$
- 近2米的超长卡量范围,分内卡和外卡两种卡量模式
  - Nearly 2 meters of ultra-long card range, divided into internal card and external card two card mode
- 全铝合金外壳结构设计,磁栅非接触式测量
  - All aluminum alloy shell structure design, magnetic grid non-contact measurement
- 数显表采用两点自膨胀减振型便捷安装方式
  - The digital display meter adopts two-point self-expansion and vibration-damping type and convenient installation method.
- 可实现长距离(约100米)无线收发数据功能(可选配)
  - Long-distance (about 100 meters) wireless data transmission and reception function (optional)
- 德国进口铝型材导轨及滑块,测量顺滑耐用
  - Germany imported aluminum profile rails and sliders, measuring smooth and durable

| 特性<br>features                     | 技术参数<br>Technical parameters | 备注<br>Notes                                 |
|------------------------------------|------------------------------|---------------------------------------------|
| 重复精度<br>Repeatability accuracy     | MAX. 0.01mm                  |                                             |
| 卡量速度<br>Card speed                 | Max.2m/s                     |                                             |
| 卡量范围<br>Card range                 | 见尺寸图<br>See dimension chart  |                                             |
| 电源<br>Power Supply                 | 2节AA1.5V<br>2 AA1.5V         |                                             |
| 消耗电流<br>Consumption current        | Max.500uA                    | 寿命约0.5年<br>Life expectancy is about 0.5 yea |
| 最大外观尺寸<br>Maximum Appearance Size  | 1877X117.8X114.5mm           |                                             |
| 传感器防护等级<br>Sensor protection level | IP67                         |                                             |
| 工作温度<br>Operating temperature      | -10 C+60 C                   |                                             |
| 储存温度<br>Storage temperature        | -30 C+80 C                   |                                             |