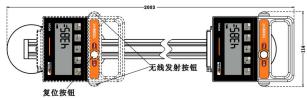

## 无线磁栅卡尺

- 智能液晶带背光,大字符高清显示
  - Smart LCD with backlight, large character HD display
- 2节5号电池供电,嵌入式电池仓,更换电池便捷
  - $2\,section\,5th\,battery\,power\,supply,\,built-in\,battery\,compartment,\,convenient\,battery\,replacement$
- 近2米的超长卡量范围,分内卡和外卡两种卡量模式
  - Nearly 2 meters of ultra-long card range, divided into internal card and external card two card mode
- 全铝合金外壳结构设计,磁栅非接触式测量
  - All aluminum alloy shell structure design, magnetic grid non-contact measurement
- 数显表采用两点自膨胀减振型便捷安装方式
  - The digital display meter adopts two-point self-expansion and vibration-damping type and convenient installation method.
- 可实现长距离(约100米)无线收发数据功能(可选配)
  - Long-distance (about 100 meters) wireless data transmission and reception function (optional)
- 德国进口铝型材导轨及滑块,测量顺滑耐用
  - Germany imported aluminum profile rails and sliders, measuring smooth and durable