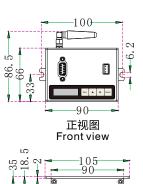

| 特性<br>features                     | 技术参数<br>Technical parameters | 备注<br>Notes                                 |
|------------------------------------|------------------------------|---------------------------------------------|
| 重复精度<br>Repeatability accuracy     | MAX. 0.01mm                  |                                             |
| 卡量速度<br>Card speed                 | Max.2m/s                     |                                             |
| 卡量范围<br>Card range                 | 见尺寸图<br>See dimension chart  |                                             |
| 电源<br>Power Supply                 | 2节AA1.5V<br>2 AA1.5V         |                                             |
| 消耗电流<br>Consumption current        | Max.500uA                    | 寿命约0.5年<br>Life expectancy is about 0.5 yea |
| 最大外观尺寸<br>Maximum Appearance Size  | 1877X117.8X114.5mm           |                                             |
| 传感器防护等级<br>Sensor protection level | IP67                         |                                             |
| 工作温度<br>Operating temperature      | -10 C+60 C                   |                                             |
| 储存温度<br>Storage temperature        | -30 C+80 C                   |                                             |